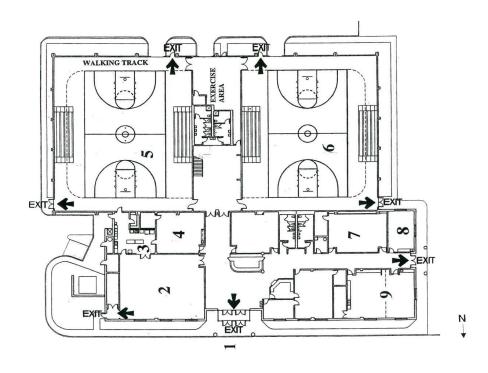

## **Belk Activity Center**

2101 Bowers Park Drive
Tuscaloosa, Alabama 35405
205.562.3200

|   | Room (Capacity)           | Deposit | 1 hour | 2 hours | 3 hours | 4 hours | 5 hours | 6 hours |
|---|---------------------------|---------|--------|---------|---------|---------|---------|---------|
| 2 | Community Room (140)      | \$100   | \$105  | \$140   | \$175   | \$210   | \$245   | \$280   |
| 3 | Catering Kitchen          | n/a     | n/a    | \$90    | \$110   | \$130   | \$150   | \$170   |
| 4 | Multipurpose Room 2 (45)  | \$75    | \$85   | \$120   | \$155   | \$190   | \$225   | \$260   |
| 5 | Gym #1, multipurpose(375) | \$125   | \$145  | \$210   | \$275   | \$340   | \$405   | \$470   |
| 6 | Gym #2, wood floor (350)  | \$125   | \$145  | \$210   | \$275   | \$340   | \$405   | \$470   |
| 7 | Aerobics Room             | n/a     | \$85   | \$120   | \$155   | \$190   | \$225   | \$260   |
| 8 | Meeting Room (20)         | \$75    | \$70   | \$100   | \$130   | \$160   | \$190   | \$220   |