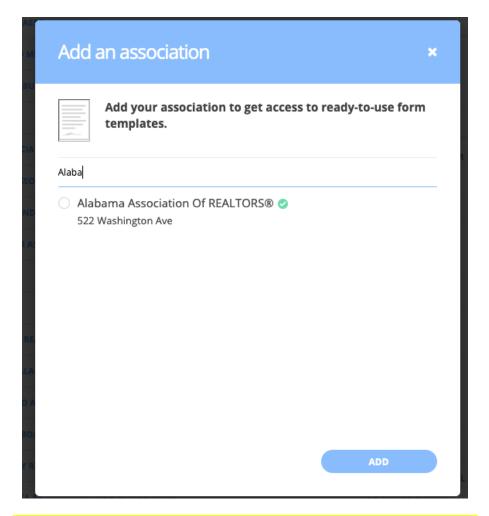

#### Click "Add Association" and type in 'Alabama Realtors'

|             | BROKERAGE AND ASSOCIATIONS                    |
|-------------|-----------------------------------------------|
|             | Farrell Real Estate - 700 Pete Rose Way       |
|             | ADD ASSOCIATION                               |
| Select "Ala | bama Association of Realtors" and click "Add" |