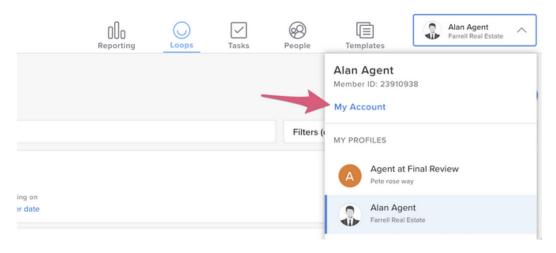

## Click on "My Account":

# My account

Keep your profile, notification preferences and other settings up to date.

| ACCOUNT SETTINGS        | YOUR CONTACT INFORMATION WILL B |               |                |
|-------------------------|---------------------------------|---------------|----------------|
|                         | PERSONAL INFORMATION            |               |                |
| DOCUMENT PREFERENCES    |                                 | FIRST NAME    | LAST NAME      |
| MESSENGER NOTIFICATIONS |                                 | Alan          | Agent          |
| UPGRADE                 | REMOVE PHOTO                    | USER ROLE     | EMAIL ADDRESS  |
| APPS                    |                                 | REALTOR/AGENT | ·              |
|                         | CHANGE PASSWORD                 | FAX           | PHONE NUMBER   |
|                         |                                 | 123-4567      | (444) 444-4444 |
|                         |                                 | ESIGN NAME    | ESIGN INITIALS |
|                         |                                 | Alan Agent    | AA             |