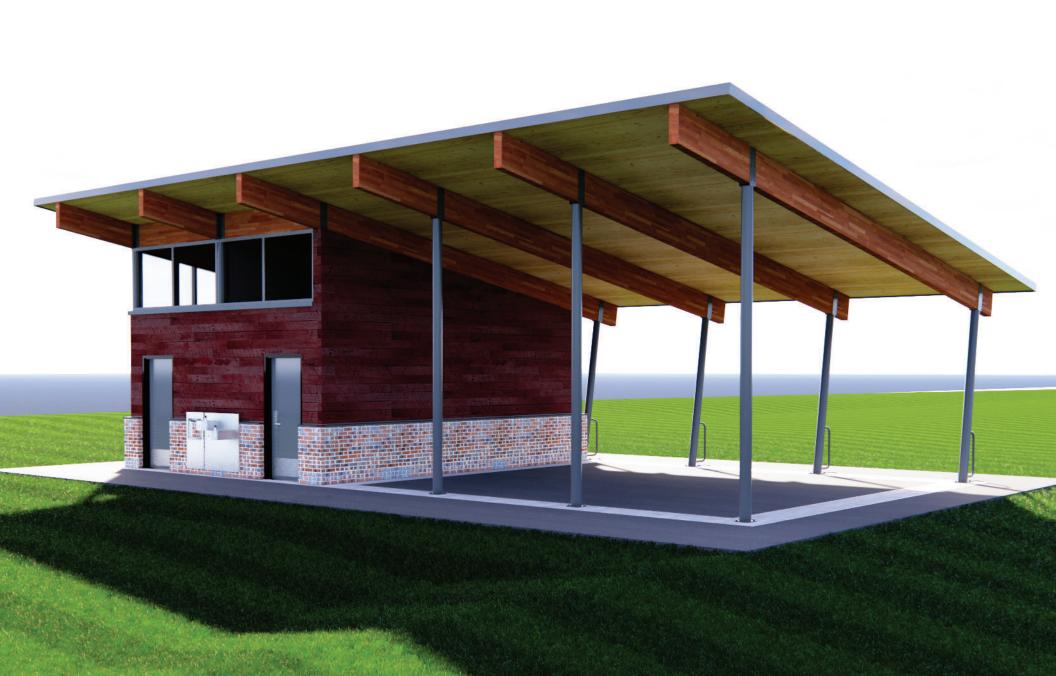

# PAVILION

Unique design with fully accessible restrooms with changing tables for all sizes.