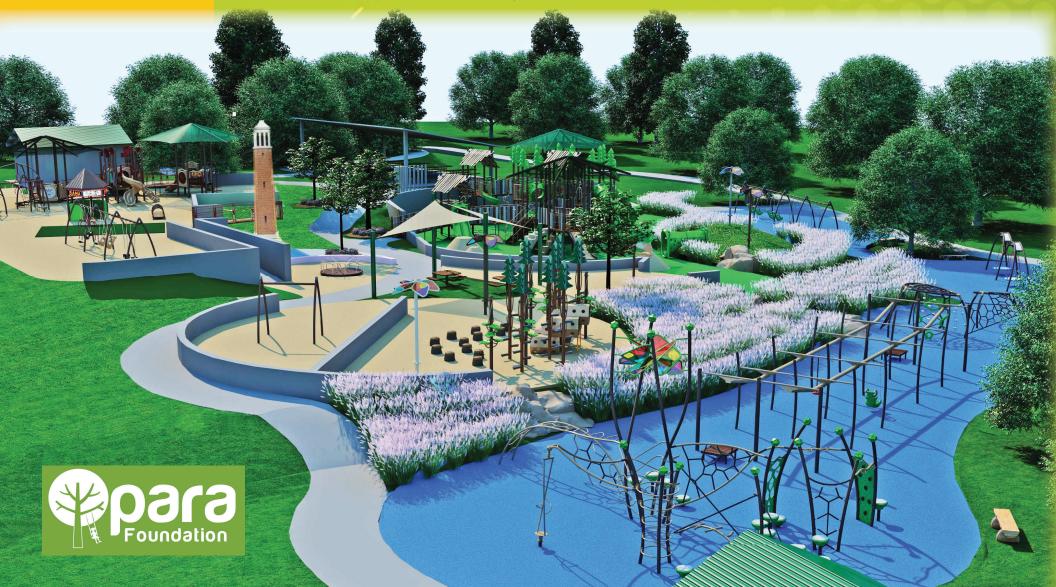

### INTRODUCING

#### **Tuscaloosa All-Inclusive Playground**

"Nick and I believe that playgrounds should be for all children including those with special needs. The PARA All-Inclusive Playground will be a fun-filled attraction that will enrich the lives of so many families in our community. Nick's Kids is proud to make the leadership donation to jump start this fund raising initiative. The PARA All-Inclusive Playground will be a destination for every child in Alabama."

## PLAYGROUND

Seamless transition from one fun activity to another by using poured rubber safety surfacing