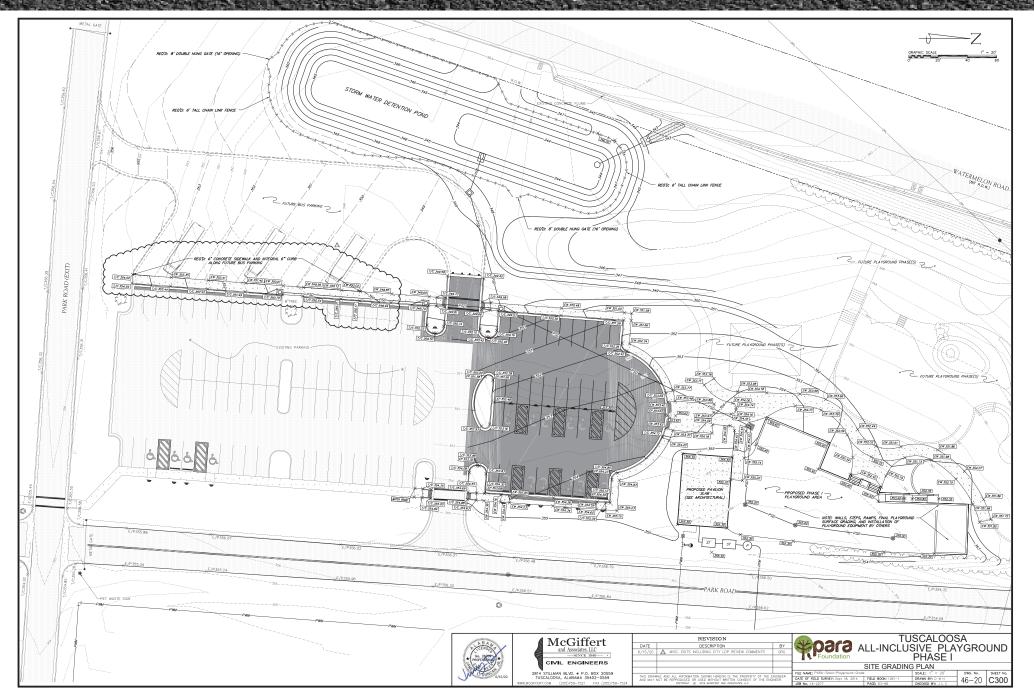

### CIVIL PLAN

Features expansion of parking by 34 spaces and entrance drop-off for large vans and buses. Sidewalks wrap the perimeter for barrier free travel: