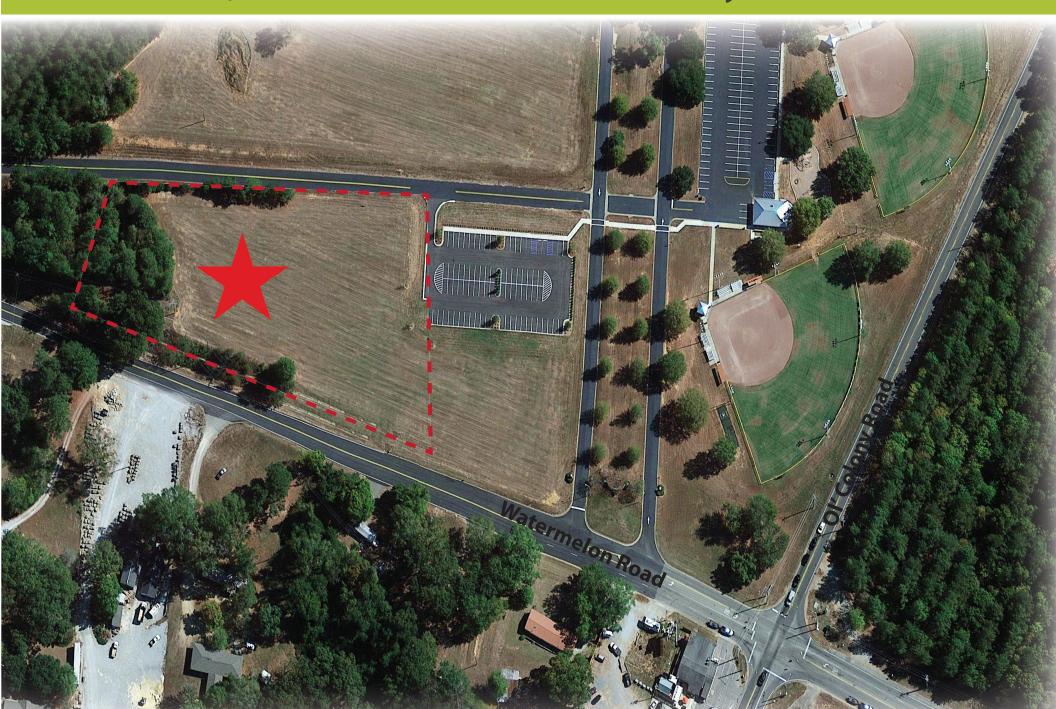

# LOCATION

#### In the heart of Tuscaloosa County at Sokol Park

### CIVIL PLAN

Features expansion of parking by 34 spaces and entrance drop-off for large vans and buses. Sidewalks wrap the perimeter for barrier free travel: