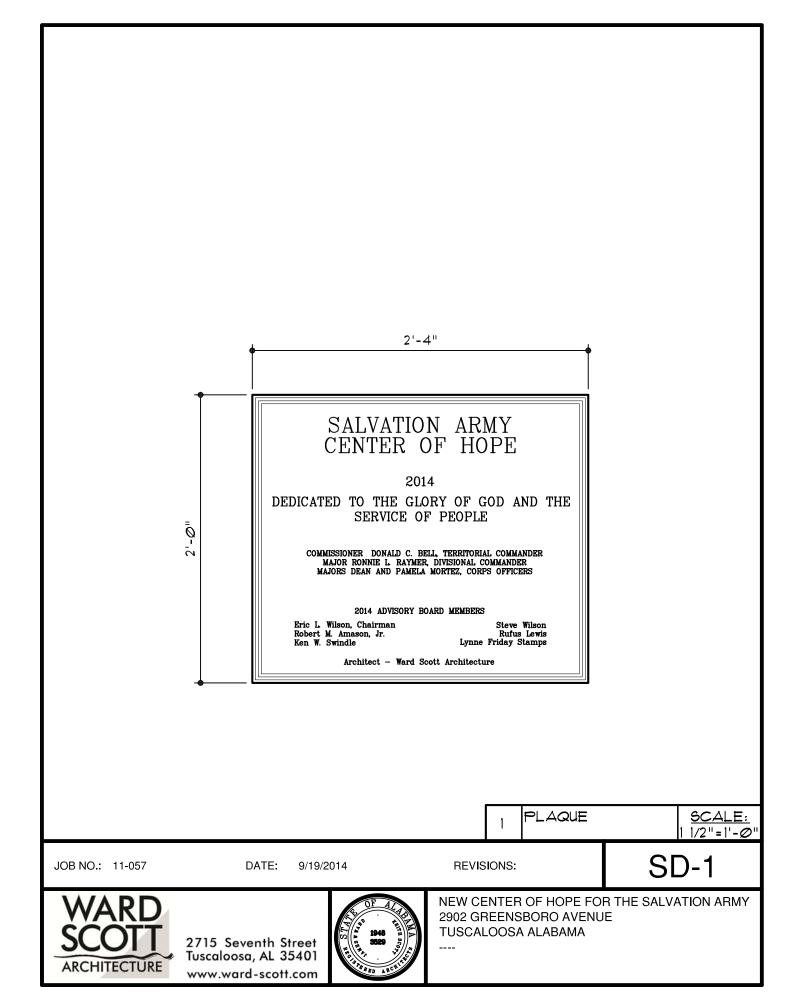

#### 1.3 DRAWINGS:

- A. Supplemental Drawing SD-1; Plaque; add this drawing to the Construction Documents.
- B. Sheet L102; Irrigation Plan; Clarification; refer to civil sheet C5.1 for location of irrigation meter and tie-on point.
- C. **Sheet A004; Opening Details**; Detail 4/A004, Typical Step Section; delete the note that refers to waterproof membrane and french drain.
- D. **Sheet A201; Exterior Elevations**; West Elevation 5/A201; change the field brick on the west side of the Veteran's wing to brick "B" in lieu of brick "A".END OF ADDENDUM