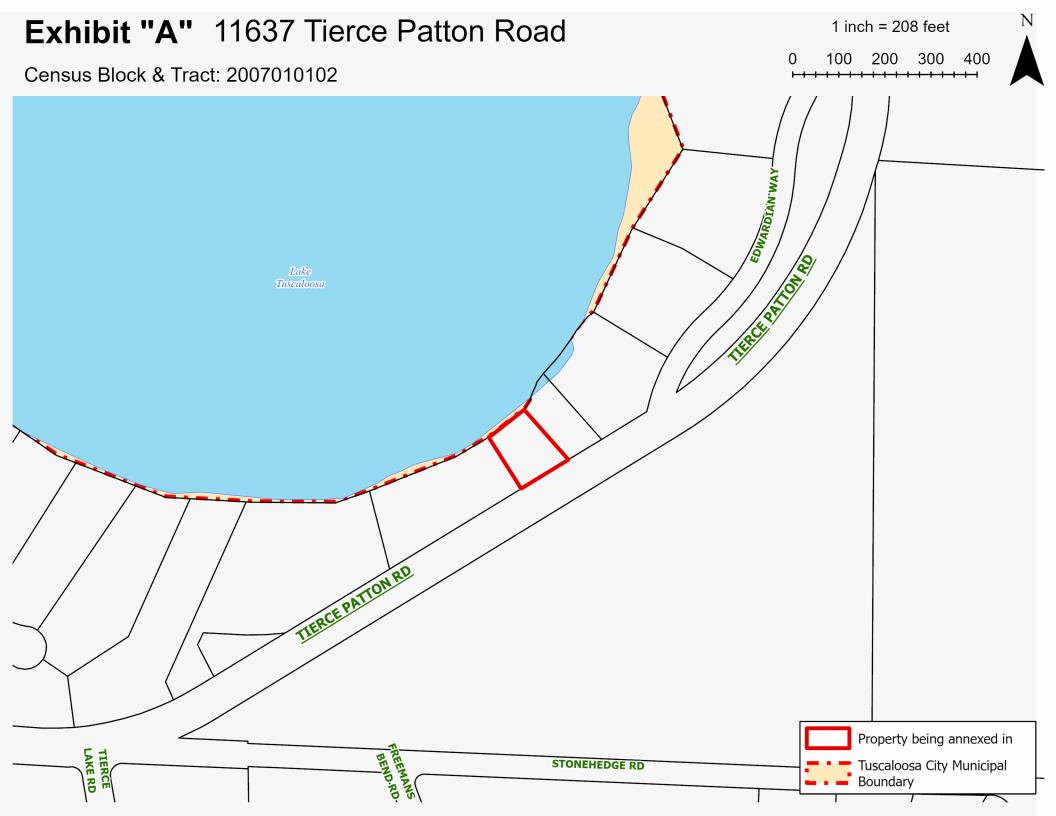

### **ANNEXATION REQUEST FORM**

Last Updated April 2022

The Office of Urban Development Planning Division has received the following petition for annexation:

|                                                                                                                                                                             | Petitioner                                                                                                                                                                                                                                                                                                                             |                                                                                                                                                                                                 |
|-----------------------------------------------------------------------------------------------------------------------------------------------------------------------------|----------------------------------------------------------------------------------------------------------------------------------------------------------------------------------------------------------------------------------------------------------------------------------------------------------------------------------------|-------------------------------------------------------------------------------------------------------------------------------------------------------------------------------------------------|
| Name: Matthew Souplo                                                                                                                                                        |                                                                                                                                                                                                                                                                                                                                        | Date Filed: Feb 28,2024                                                                                                                                                                         |
| Names (as they appear on deed                                                                                                                                               | d) of Property Owner(s) (complete one (1) colur                                                                                                                                                                                                                                                                                        | nn per owner; use backside as needed)                                                                                                                                                           |
| Name Saylor Family                                                                                                                                                          | Holdings UC                                                                                                                                                                                                                                                                                                                            | _                                                                                                                                                                                               |
| Address <u>Lelios Shrcush</u>                                                                                                                                               | unj un                                                                                                                                                                                                                                                                                                                                 |                                                                                                                                                                                                 |
| City/State Tuscalbosa                                                                                                                                                       | _/ <u>~</u> /                                                                                                                                                                                                                                                                                                                          | _  /                                                                                                                                                                                            |
| ZIP Code 35406                                                                                                                                                              |                                                                                                                                                                                                                                                                                                                                        |                                                                                                                                                                                                 |
| Phone (415) 351 943                                                                                                                                                         | .4                                                                                                                                                                                                                                                                                                                                     |                                                                                                                                                                                                 |
| Email The Sour Family                                                                                                                                                       | 15 2 gmail                                                                                                                                                                                                                                                                                                                             |                                                                                                                                                                                                 |
|                                                                                                                                                                             | Property Petitioned to be Annexed                                                                                                                                                                                                                                                                                                      |                                                                                                                                                                                                 |
| Subdivision Name, Address, Area, or C                                                                                                                                       |                                                                                                                                                                                                                                                                                                                                        |                                                                                                                                                                                                 |
| 11637 Tierce Patton 1                                                                                                                                                       | 2d Northport AL 35475                                                                                                                                                                                                                                                                                                                  |                                                                                                                                                                                                 |
| D (A) is 11 D (iii)                                                                                                                                                         | in a fan ann an skinn.                                                                                                                                                                                                                                                                                                                 |                                                                                                                                                                                                 |
|                                                                                                                                                                             | ing for annexation:Number of Structure                                                                                                                                                                                                                                                                                                 | res: \                                                                                                                                                                                          |
| Total number of Acres: O. 40 P                                                                                                                                              |                                                                                                                                                                                                                                                                                                                                        | :                                                                                                                                                                                               |
| Current Land Use: <u>Residential</u>                                                                                                                                        | Proposed Land Ose                                                                                                                                                                                                                                                                                                                      |                                                                                                                                                                                                 |
|                                                                                                                                                                             | Current Population (If known)                                                                                                                                                                                                                                                                                                          |                                                                                                                                                                                                 |
| Count by Age Under 5                                                                                                                                                        | 5 To 18\ Ove                                                                                                                                                                                                                                                                                                                           | er 18 Z Total 4                                                                                                                                                                                 |
| Count by Race Caucasian 3                                                                                                                                                   | African American Oth                                                                                                                                                                                                                                                                                                                   | er <u> </u>                                                                                                                                                                                     |
| (To be reported to and used                                                                                                                                                 | d for statistical purposes of the U.S. Justice Departmen                                                                                                                                                                                                                                                                               | t under the Voting Rights Act only.)                                                                                                                                                            |
|                                                                                                                                                                             | <b>Certification of Applicant</b>                                                                                                                                                                                                                                                                                                      |                                                                                                                                                                                                 |
| description of the property to be annex<br>that you are solely responsible for the<br>the legal description. Petitioner has re-<br>annexed into the corporate limits of the | ust be accompanied by a copy of deed; along with ed. By signing below, you certify that the legal destacturacy of the description submitted. Planning quested to annex into the City of Tuscaloosa and e City of Tuscaloosa is intended to be permanent uests to deannex will not be granted on the grouits of the City of Tuscaloosa. | scription submitted is accurate and understand<br>will not independently verify the accuracy of<br>d understands and agrees that property when<br>the annexed. Requests to deannex are strongly |
| I HAVE REVIEWED, COMPLETED, &                                                                                                                                               | AGREE TO ALL SUBMITTIAL REQUIREMENTS AS                                                                                                                                                                                                                                                                                                | PART OF THIS APPLICATION                                                                                                                                                                        |
| Signature:                                                                                                                                                                  |                                                                                                                                                                                                                                                                                                                                        | Date: Feb 28,2024                                                                                                                                                                               |
|                                                                                                                                                                             | SE SUBMIT AN ELECTRONIC COPY OF THIS I                                                                                                                                                                                                                                                                                                 |                                                                                                                                                                                                 |
| Office of Urban Development Planning Division                                                                                                                               | 2201 University Boulevard, Annex III, 3 <sup>rd</sup> Fl<br>Tuscaloosa, AL 35401                                                                                                                                                                                                                                                       | planningcommission@tuscaloosa.com                                                                                                                                                               |

Saylor Family Holdings, LLC

6165 Shrewsbury Lanc Tuscaloosa, AL 35406

Property:

11637 Tierce Patton Road, Northport, AL 35475

Date of Sale: 08/31/2023

Total Purchase Price:

\$365,000.00

INSTRUMENT PREPARED BY: CYNTHIA LEE ALMOND ALMOND ATTORNEYS 2704 8<sup>TH</sup> STREET TUSCALOOSA, AL 35401 (205) 523-0198

Tuscaloosa, AL 35406

Grantee(s): Saylor Family Holdings, LLC

6165 Shrewsbury Lane Tuscaloosa, AL 35406

Property: 11637 Tierce Patton Road, Northport, AL 35475

Date of Sale: 08/31/2023

Total Purchase Price: \$365,000.00