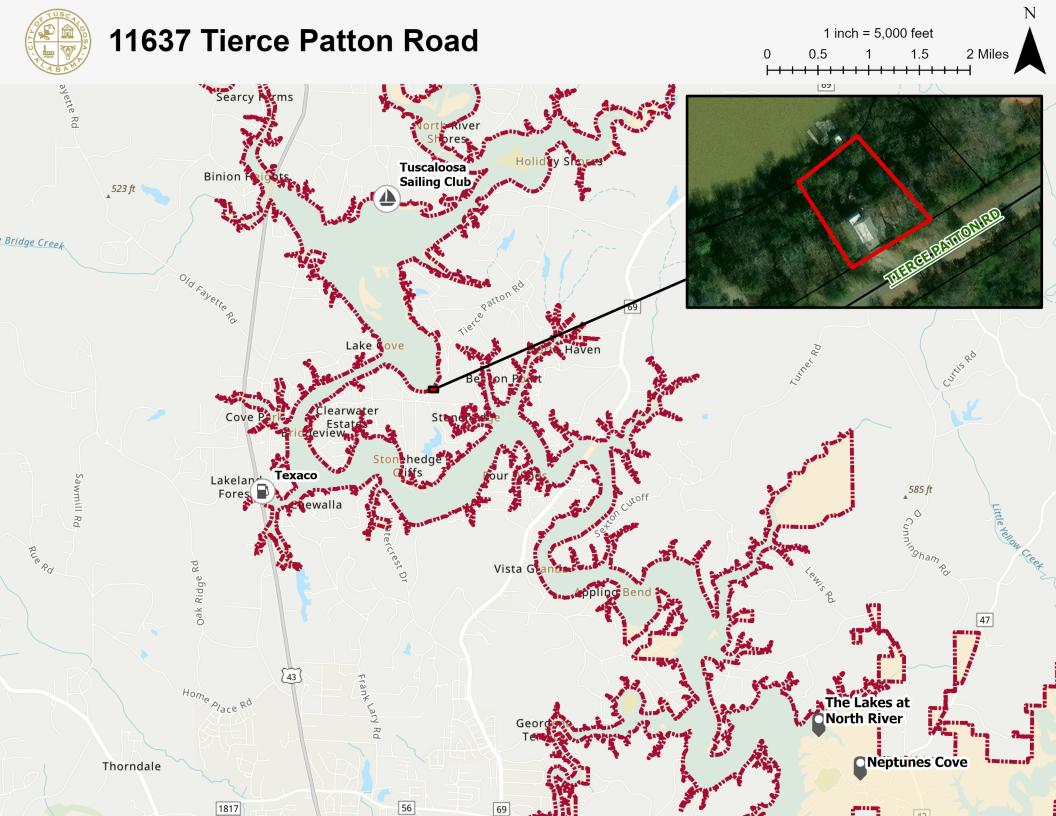

### **ANNEXATION REQUEST FORM**

Last Updated April 2022

The Office of Urban Development Planning Division has received the following petition for annexation:

|                                                                                                                                                                             | Petitioner                                                                                                                                                                                                                                                                                                                             |                                                                                                                                                                                                 |
|-----------------------------------------------------------------------------------------------------------------------------------------------------------------------------|----------------------------------------------------------------------------------------------------------------------------------------------------------------------------------------------------------------------------------------------------------------------------------------------------------------------------------------|-------------------------------------------------------------------------------------------------------------------------------------------------------------------------------------------------|
| Name: Matthew Souplo                                                                                                                                                        |                                                                                                                                                                                                                                                                                                                                        | Date Filed: Feb 28,2024                                                                                                                                                                         |
| Names (as they appear on deed                                                                                                                                               | d) of Property Owner(s) (complete one (1) colur                                                                                                                                                                                                                                                                                        | nn per owner; use backside as needed)                                                                                                                                                           |
| Name Saylor Family                                                                                                                                                          | Holdings UC                                                                                                                                                                                                                                                                                                                            | _                                                                                                                                                                                               |
| Address <u>Lelios Shrcush</u>                                                                                                                                               | unj un                                                                                                                                                                                                                                                                                                                                 |                                                                                                                                                                                                 |
| City/State Tuscalbosa                                                                                                                                                       | _/ <u>~</u> /                                                                                                                                                                                                                                                                                                                          | _  /                                                                                                                                                                                            |
| ZIP Code 35406                                                                                                                                                              |                                                                                                                                                                                                                                                                                                                                        |                                                                                                                                                                                                 |
| Phone (415) 351 943                                                                                                                                                         | .4                                                                                                                                                                                                                                                                                                                                     |                                                                                                                                                                                                 |
| Email The Sour Family                                                                                                                                                       | 15 2 gmail                                                                                                                                                                                                                                                                                                                             |                                                                                                                                                                                                 |
|                                                                                                                                                                             | Property Petitioned to be Annexed                                                                                                                                                                                                                                                                                                      |                                                                                                                                                                                                 |
| Subdivision Name, Address, Area, or C                                                                                                                                       |                                                                                                                                                                                                                                                                                                                                        |                                                                                                                                                                                                 |
| 11637 Tierce Patton 1                                                                                                                                                       | 2d Northport AL 35475                                                                                                                                                                                                                                                                                                                  |                                                                                                                                                                                                 |
| D (A) is 11 D (iii)                                                                                                                                                         | in a fan ann an skinn.                                                                                                                                                                                                                                                                                                                 |                                                                                                                                                                                                 |
|                                                                                                                                                                             | ing for annexation:Number of Structure                                                                                                                                                                                                                                                                                                 | res: \                                                                                                                                                                                          |
| Total number of Acres: O. 40 P                                                                                                                                              |                                                                                                                                                                                                                                                                                                                                        | :                                                                                                                                                                                               |
| Current Land Use: <u>Residential</u>                                                                                                                                        | Proposed Land Ose                                                                                                                                                                                                                                                                                                                      |                                                                                                                                                                                                 |
|                                                                                                                                                                             | Current Population (If known)                                                                                                                                                                                                                                                                                                          |                                                                                                                                                                                                 |
| Count by Age Under 5                                                                                                                                                        | 5 To 18\ Ove                                                                                                                                                                                                                                                                                                                           | er 18 Z Total 4                                                                                                                                                                                 |
| Count by Race Caucasian 3                                                                                                                                                   | African American Oth                                                                                                                                                                                                                                                                                                                   | er <u> </u>                                                                                                                                                                                     |
| (To be reported to and used                                                                                                                                                 | d for statistical purposes of the U.S. Justice Departmen                                                                                                                                                                                                                                                                               | t under the Voting Rights Act only.)                                                                                                                                                            |
|                                                                                                                                                                             | <b>Certification of Applicant</b>                                                                                                                                                                                                                                                                                                      |                                                                                                                                                                                                 |
| description of the property to be annex<br>that you are solely responsible for the<br>the legal description. Petitioner has re-<br>annexed into the corporate limits of the | ust be accompanied by a copy of deed; along with ed. By signing below, you certify that the legal destacturacy of the description submitted. Planning quested to annex into the City of Tuscaloosa and e City of Tuscaloosa is intended to be permanent uests to deannex will not be granted on the grouits of the City of Tuscaloosa. | scription submitted is accurate and understand<br>will not independently verify the accuracy of<br>d understands and agrees that property when<br>the annexed. Requests to deannex are strongly |
| I HAVE REVIEWED, COMPLETED, &                                                                                                                                               | AGREE TO ALL SUBMITTIAL REQUIREMENTS AS                                                                                                                                                                                                                                                                                                | PART OF THIS APPLICATION                                                                                                                                                                        |
| Signature:                                                                                                                                                                  |                                                                                                                                                                                                                                                                                                                                        | Date: Feb 28,2024                                                                                                                                                                               |
|                                                                                                                                                                             | SE SUBMIT AN ELECTRONIC COPY OF THIS I                                                                                                                                                                                                                                                                                                 |                                                                                                                                                                                                 |
| Office of Urban Development Planning Division                                                                                                                               | 2201 University Boulevard, Annex III, 3 <sup>rd</sup> Fl<br>Tuscaloosa, AL 35401                                                                                                                                                                                                                                                       | planningcommission@tuscaloosa.com                                                                                                                                                               |

Saylor Family Holdings, LLC

6165 Shrewsbury Lanc Tuscaloosa, AL 35406

Property:

11637 Tierce Patton Road, Northport, AL 35475

Date of Sale: 08/31/2023

Total Purchase Price:

\$365,000.00

INSTRUMENT PREPARED BY: CYNTHIA LEE ALMOND ALMOND ATTORNEYS 2704 8<sup>TH</sup> STREET TUSCALOOSA, AL 35401 (205) 523-0198

Tuscaloosa, AL 35406

Grantee(s): Saylor Family Holdings, LLC

6165 Shrewsbury Lane Tuscaloosa, AL 35406

Property: 11637 Tierce Patton Road, Northport, AL 35475

Date of Sale: 08/31/2023

Total Purchase Price: \$365,000.00