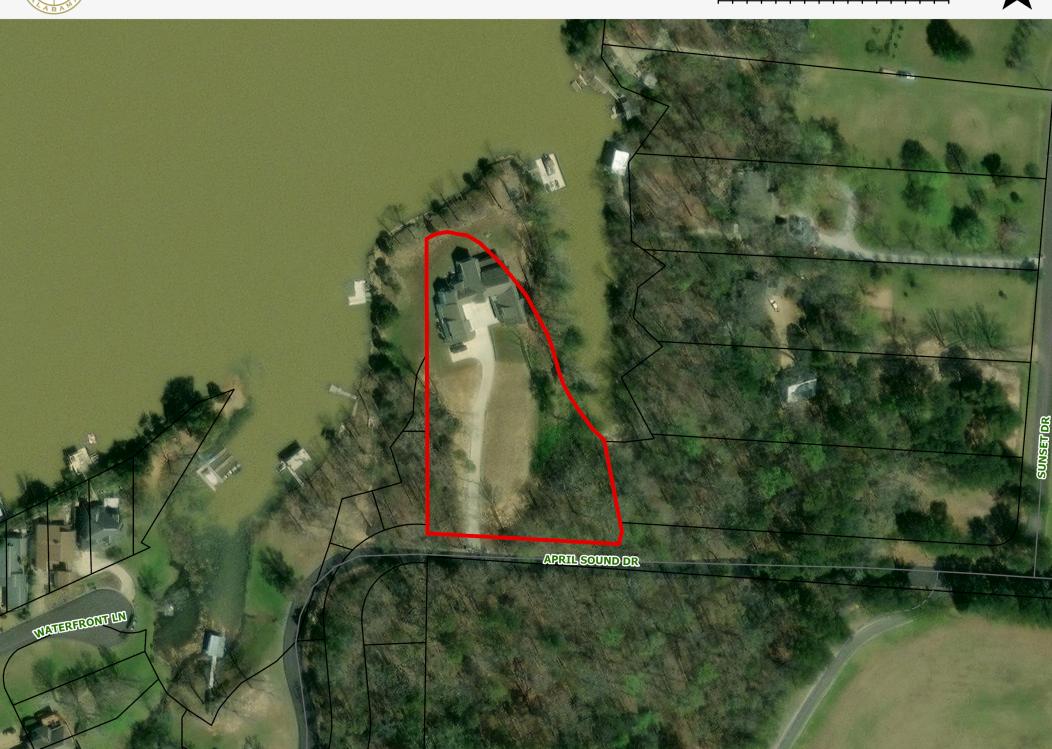

nutes to the right, run in a Southerly direction for a distance of 30.00 feet to a capped rebar set on the North right-of-way margin of April Sound Road (a variable width right-of-way); thence with a deflection angle of 89 degrees 52 minutes to the right, run in a Westerly direction along said North right-of-way margin for a distance of 309.58 feet to a capped rebar set on the West boundary of the Northeast Quarter of the Northwest Quarter of said Section 3, thence with a deflection angle of 86 degrees 34 minutes to the right, run in a Northerly direction for a distance of 20.03 feet to the POINT OF BEGINNING.

Matthew Carlton Hudnall and Matthew C. Hudnall are one and the same person.

Alison Tai Hudnall and Alison T. Hudnall are one and the same person.





# 11351 April Sound Drive