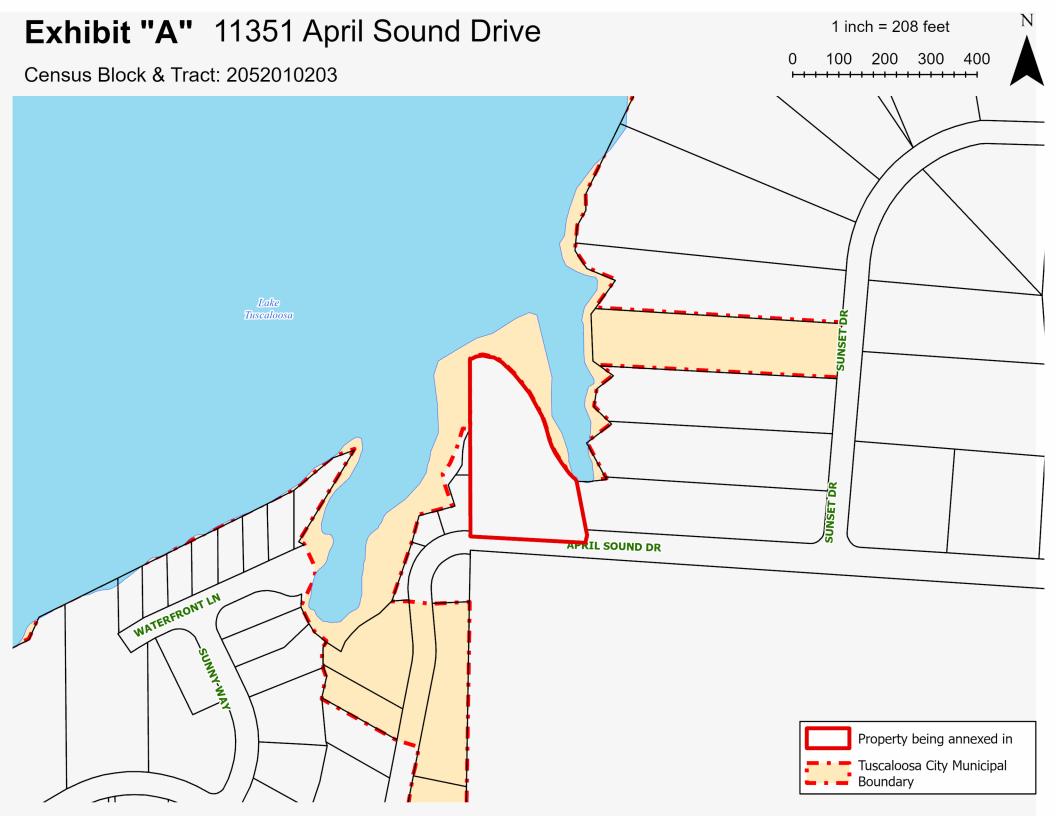

tes to the right, run in a Southerly direction for a distance of 30.00 feet to a capped rebar set on the North right-of-way margin of April Sound Road (a variable width right-of-way); thence with a deflection angle of 89 degrees 52 minutes to the right, run in a Westerly direction along said North right-of-way margin for a distance of 309.58 feet to a capped rebar set on the West boundary of the Northeast Quarter of the Northwest Quarter of said Section 3, thence with a deflection angle of 86 degrees 34 minutes to the right, run in a Northerly direction for a distance of 20.03 feet to the POINT OF BEGINNING.

Matthew Carlton Hudnall and Matthew C. Hudnall are one and the same person.

Alison Tai Hudnall and Alison T. Hudnall are one and the same person.





# 11351 April Sound Drive