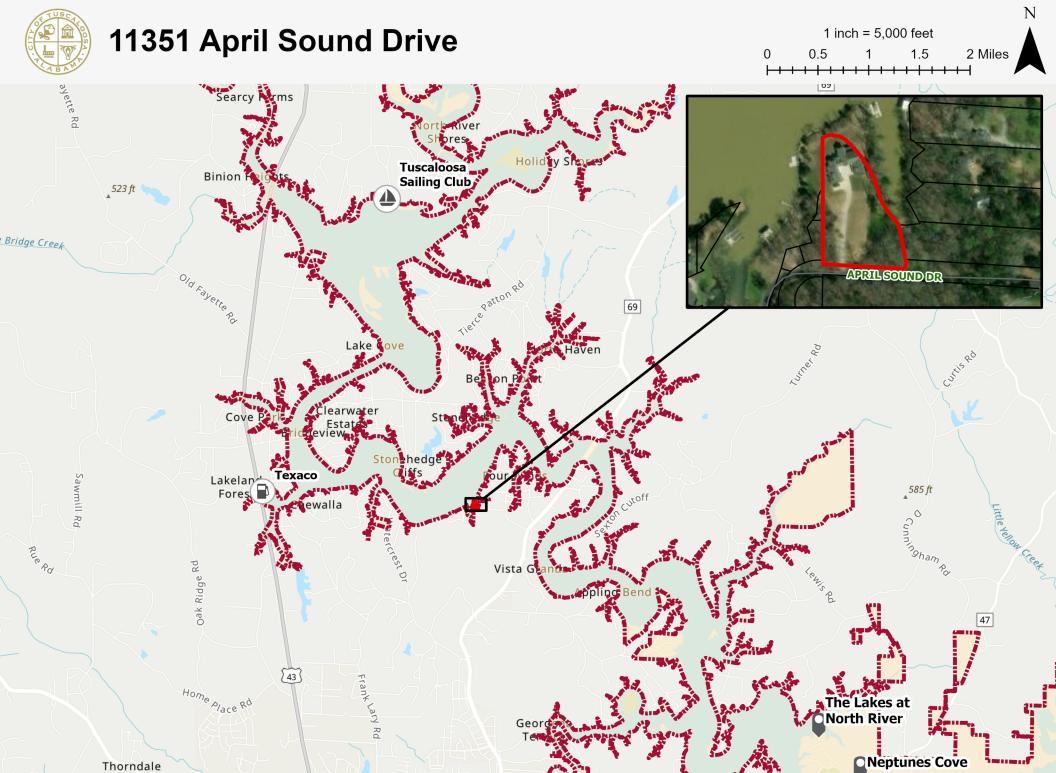

ection angle of 15 degrees, 16 minutes to the right, run in a Southerly direction for a distance of 30.00 feet to a capped rebar set on the North right-of-way margin of April Sound Road (a variable width right-of-way); thence with a deflection angle of 89 degrees 52 minutes to the right, run in a Westerly direction along said North right-of-way margin for a distance of 309.58 feet to a capped rebar set on the West boundary of the Northeast Quarter of the Northwest Quarter of said Section 3, thence with a deflection angle of 86 degrees 34 minutes to the right, run in a Northerly direction for a distance of 20.03 feet to the POINT OF BEGINNING.

Matthew Carlton Hudnall and Matthew C. Hudnall are one and the same person.

Alison Tai Hudnall and Alison T. Hudnall are one and the same person.





# 11351 April Sound Drive