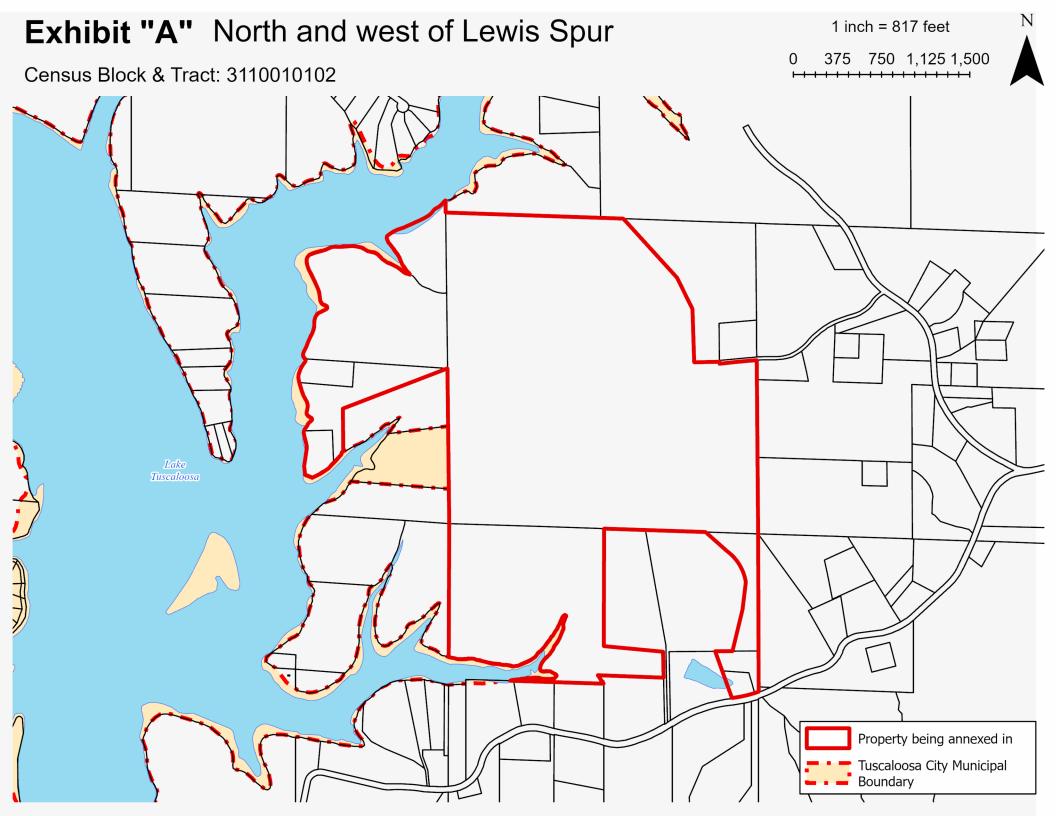

#### **ANNEXATION REQUEST FORM**

Last Updated April 2022

The Office of Urban Development Planning Division has received the following petition for annexation:

| Name: Lake Island                                                                                                                       | d Estates, LLC                                                                                                                                          | Petitioner                                                                                                                                  |                                                                                                | Date Filed: 3-15-24                                                                                                                                                                                                                                      |
|-----------------------------------------------------------------------------------------------------------------------------------------|---------------------------------------------------------------------------------------------------------------------------------------------------------|---------------------------------------------------------------------------------------------------------------------------------------------|------------------------------------------------------------------------------------------------|----------------------------------------------------------------------------------------------------------------------------------------------------------------------------------------------------------------------------------------------------------|
| Names (as                                                                                                                               | they appear on deed) of Property                                                                                                                        | y Owner(s) (complete on                                                                                                                     | e (1) column per                                                                               |                                                                                                                                                                                                                                                          |
| Name                                                                                                                                    | Lake Island Estates, LLC                                                                                                                                | Seth & Hannah                                                                                                                               | Livingston                                                                                     | Raymond Derek Rice                                                                                                                                                                                                                                       |
| Address                                                                                                                                 | 5710 Watermelon Rd., Ste. 316                                                                                                                           | 5373 Courtney                                                                                                                               | Ave.                                                                                           | 1490 Northbank Pkwy., Ste. 201                                                                                                                                                                                                                           |
| City / State                                                                                                                            | Northport / AL                                                                                                                                          | Tuscaloosa                                                                                                                                  | / AL                                                                                           | Tuscaloosa / AL                                                                                                                                                                                                                                          |
| ZIP Code                                                                                                                                | 35473                                                                                                                                                   | 35406                                                                                                                                       |                                                                                                | 35406                                                                                                                                                                                                                                                    |
| Phone                                                                                                                                   | 205-765-7382                                                                                                                                            |                                                                                                                                             |                                                                                                | 205-310-3731                                                                                                                                                                                                                                             |
| Email                                                                                                                                   | derek@psg-fp.com                                                                                                                                        | sethliv@yahoo                                                                                                                               | o.com                                                                                          | derek@psg-fp.com                                                                                                                                                                                                                                         |
|                                                                                                                                         | Pro                                                                                                                                                     | ।<br>perty Petitioned to be A                                                                                                               | nnexed                                                                                         |                                                                                                                                                                                                                                                          |
| Subdivision Name                                                                                                                        | e, Address, Area, or Other Identifie                                                                                                                    | er:                                                                                                                                         |                                                                                                |                                                                                                                                                                                                                                                          |
| Emerald's Ed                                                                                                                            | lge Subdivision - Phase I                                                                                                                               |                                                                                                                                             |                                                                                                |                                                                                                                                                                                                                                                          |
| Reason(s) cited by                                                                                                                      | y Petitioner advocating for annexa                                                                                                                      | ation. Tuscaloosa Ci                                                                                                                        | ty School Sys                                                                                  | tem                                                                                                                                                                                                                                                      |
| Total number of A                                                                                                                       | Acres: 229 ac. +/-                                                                                                                                      | Number                                                                                                                                      | of Structures: 0                                                                               |                                                                                                                                                                                                                                                          |
|                                                                                                                                         | . Unimproved                                                                                                                                            |                                                                                                                                             | d Land Use: Res                                                                                | sidential                                                                                                                                                                                                                                                |
| Current Land OSE                                                                                                                        |                                                                                                                                                         |                                                                                                                                             |                                                                                                |                                                                                                                                                                                                                                                          |
|                                                                                                                                         |                                                                                                                                                         | Current Population (If kn                                                                                                                   |                                                                                                |                                                                                                                                                                                                                                                          |
| Count by Age                                                                                                                            | Under 5                                                                                                                                                 | 5 To 18                                                                                                                                     | Over 18 _                                                                                      |                                                                                                                                                                                                                                                          |
| Count by Race                                                                                                                           | Caucasian                                                                                                                                               | African American                                                                                                                            | Other                                                                                          | Total                                                                                                                                                                                                                                                    |
| (To b                                                                                                                                   | pe reported to and used for statistical p                                                                                                               | purposes of the U.S. Justice                                                                                                                | Department under                                                                               | the Voting Rights Act only.)                                                                                                                                                                                                                             |
|                                                                                                                                         |                                                                                                                                                         | Certification of Applic                                                                                                                     | <u>cant</u>                                                                                    |                                                                                                                                                                                                                                                          |
| description of the path that you are solely the legal description annexed into the conditional disfavored by the fit beneficial to live | property to be annexed. By signing<br>responsible for the accuracy of the<br>on. Petitioner has requested to an<br>corporate limits of the City of Tusc | below, you certify that the description submitted inex into the City of Tuscaloosa is intended to be nex will not be granted of Tuscaloosa. | ne legal description d. Planning will not caloosa and under permanently and on the grounds the | ital version (in .docx format) of the leg on submitted is accurate and understar ot independently verify the accuracy extands and agrees that property whenexed. Requests to deannex are strong at the property owner no longer deen OF THIS APPLICATION |
|                                                                                                                                         | DI FACE CLIRANIT                                                                                                                                        | AN ELECTRONIC COPY                                                                                                                          |                                                                                                |                                                                                                                                                                                                                                                          |
|                                                                                                                                         |                                                                                                                                                         | CESSARY SUPPORTING                                                                                                                          |                                                                                                |                                                                                                                                                                                                                                                          |