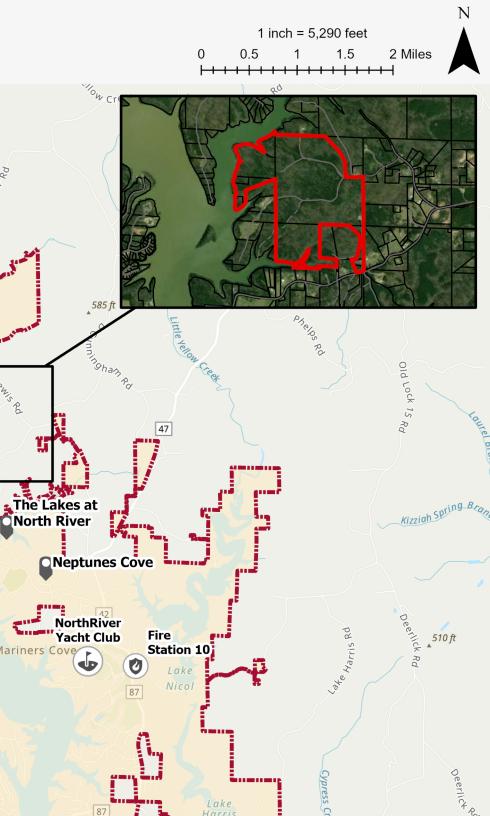

#### **ANNEXATION REQUEST FORM**

Last Updated April 2022

The Office of Urban Development Planning Division has received the following petition for annexation:

| Name: Lake Island                                                                                                                       | d Estates, LLC                                                                                                                                          | Petitioner                                                                                                                                  |                                                                                                | Date Filed: 3-15-24                                                                                                                                                                                                                                      |
|-----------------------------------------------------------------------------------------------------------------------------------------|---------------------------------------------------------------------------------------------------------------------------------------------------------|---------------------------------------------------------------------------------------------------------------------------------------------|------------------------------------------------------------------------------------------------|----------------------------------------------------------------------------------------------------------------------------------------------------------------------------------------------------------------------------------------------------------|
| Names (as                                                                                                                               | they appear on deed) of Property                                                                                                                        | y Owner(s) (complete on                                                                                                                     | e (1) column per                                                                               |                                                                                                                                                                                                                                                          |
| Name                                                                                                                                    | Lake Island Estates, LLC                                                                                                                                | Seth & Hannah                                                                                                                               | Livingston                                                                                     | Raymond Derek Rice                                                                                                                                                                                                                                       |
| Address                                                                                                                                 | 5710 Watermelon Rd., Ste. 316                                                                                                                           | 5373 Courtney                                                                                                                               | Ave.                                                                                           | 1490 Northbank Pkwy., Ste. 201                                                                                                                                                                                                                           |
| City / State                                                                                                                            | Northport / AL                                                                                                                                          | Tuscaloosa                                                                                                                                  | / AL                                                                                           | Tuscaloosa / AL                                                                                                                                                                                                                                          |
| ZIP Code                                                                                                                                | 35473                                                                                                                                                   | 35406                                                                                                                                       |                                                                                                | 35406                                                                                                                                                                                                                                                    |
| Phone                                                                                                                                   | 205-765-7382                                                                                                                                            |                                                                                                                                             |                                                                                                | 205-310-3731                                                                                                                                                                                                                                             |
| Email                                                                                                                                   | derek@psg-fp.com                                                                                                                                        | sethliv@yahoo                                                                                                                               | o.com                                                                                          | derek@psg-fp.com                                                                                                                                                                                                                                         |
|                                                                                                                                         | Pro                                                                                                                                                     | ।<br>perty Petitioned to be A                                                                                                               | nnexed                                                                                         |                                                                                                                                                                                                                                                          |
| Subdivision Name                                                                                                                        | e, Address, Area, or Other Identifie                                                                                                                    | er:                                                                                                                                         |                                                                                                |                                                                                                                                                                                                                                                          |
| Emerald's Ed                                                                                                                            | lge Subdivision - Phase I                                                                                                                               |                                                                                                                                             |                                                                                                |                                                                                                                                                                                                                                                          |
| Reason(s) cited by                                                                                                                      | y Petitioner advocating for annexa                                                                                                                      | ation. Tuscaloosa Ci                                                                                                                        | ty School Sys                                                                                  | tem                                                                                                                                                                                                                                                      |
| Total number of A                                                                                                                       | Acres: 229 ac. +/-                                                                                                                                      | Number                                                                                                                                      | of Structures: 0                                                                               |                                                                                                                                                                                                                                                          |
|                                                                                                                                         | . Unimproved                                                                                                                                            |                                                                                                                                             | d Land Use: Res                                                                                | sidential                                                                                                                                                                                                                                                |
| Current Land OSE                                                                                                                        |                                                                                                                                                         |                                                                                                                                             |                                                                                                |                                                                                                                                                                                                                                                          |
|                                                                                                                                         |                                                                                                                                                         | Current Population (If kn                                                                                                                   |                                                                                                |                                                                                                                                                                                                                                                          |
| Count by Age                                                                                                                            | Under 5                                                                                                                                                 | 5 To 18                                                                                                                                     | Over 18 _                                                                                      |                                                                                                                                                                                                                                                          |
| Count by Race                                                                                                                           | Caucasian                                                                                                                                               | African American                                                                                                                            | Other                                                                                          | Total                                                                                                                                                                                                                                                    |
| (To b                                                                                                                                   | pe reported to and used for statistical p                                                                                                               | purposes of the U.S. Justice                                                                                                                | Department under                                                                               | the Voting Rights Act only.)                                                                                                                                                                                                                             |
|                                                                                                                                         |                                                                                                                                                         | Certification of Applic                                                                                                                     | <u>cant</u>                                                                                    |                                                                                                                                                                                                                                                          |
| description of the path that you are solely the legal description annexed into the conditional disfavored by the fit beneficial to live | property to be annexed. By signing<br>responsible for the accuracy of the<br>on. Petitioner has requested to an<br>corporate limits of the City of Tusc | below, you certify that the description submitted inex into the City of Tuscaloosa is intended to be nex will not be granted of Tuscaloosa. | ne legal description d. Planning will not caloosa and under permanently and on the grounds the | ital version (in .docx format) of the leg on submitted is accurate and understar ot independently verify the accuracy extands and agrees that property whenexed. Requests to deannex are strong at the property owner no longer deen OF THIS APPLICATION |
|                                                                                                                                         | DI FACE CLIRANIT                                                                                                                                        | AN ELECTRONIC COPY                                                                                                                          |                                                                                                |                                                                                                                                                                                                                                                          |
|                                                                                                                                         |                                                                                                                                                         | CESSARY SUPPORTING                                                                                                                          |                                                                                                |                                                                                                                                                                                                                                                          |