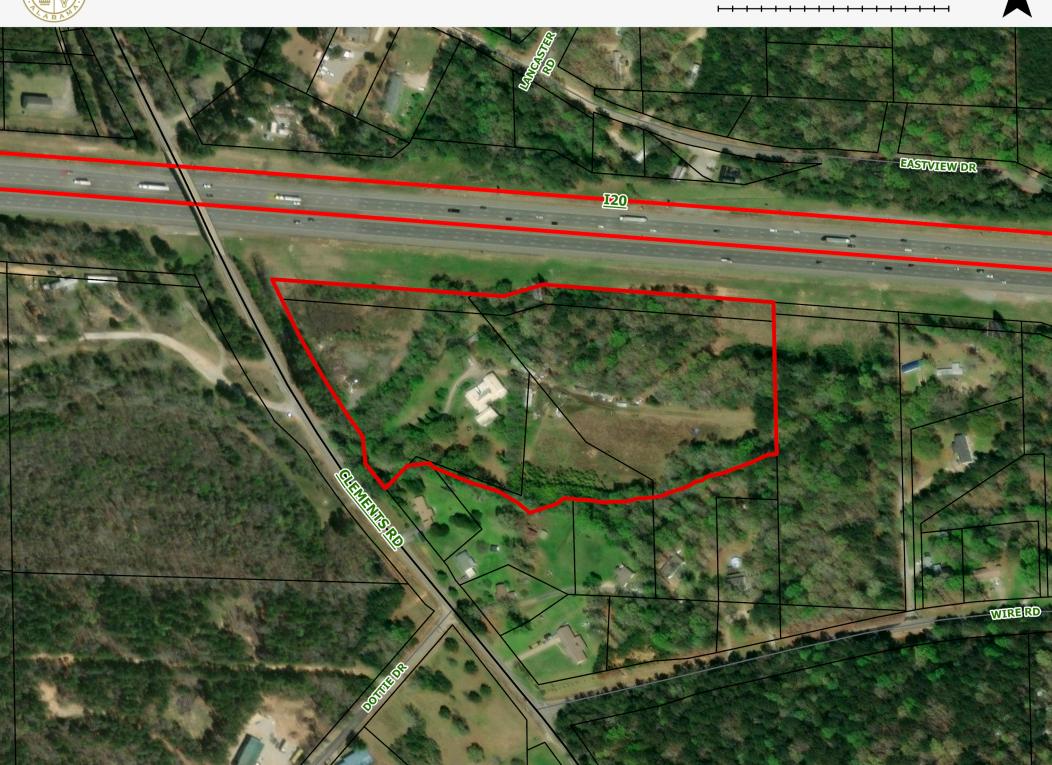

Office of Urban Development: Planning Division

2201 University Boulevard, Annex III, 3<sup>rd</sup> Fl planningcommission@tuscaloosa.com
Tuscaloosa, AL 35401 SUBMIT FORM

3935 Clements Road

1 inch = 250 feet

0 150 300 450 600 Feet

VARIANCE REQUEST FOR DRAINAGE STUDY

WHITE HAT FARMS

03/13/2024

City Engineer

cc. sent with preliminary plat to Planning Commission

**TDOT** 

<u>WHITE HAT FARMS</u> Is requesting a variance of DRAINAGE STUDY. This is a 3 lot subdivision with existing improvements on lot 3. Lots 1 and 2 have no improvements at this time. When improvements are determined for these lots drainage impact, if any, will be addressed.