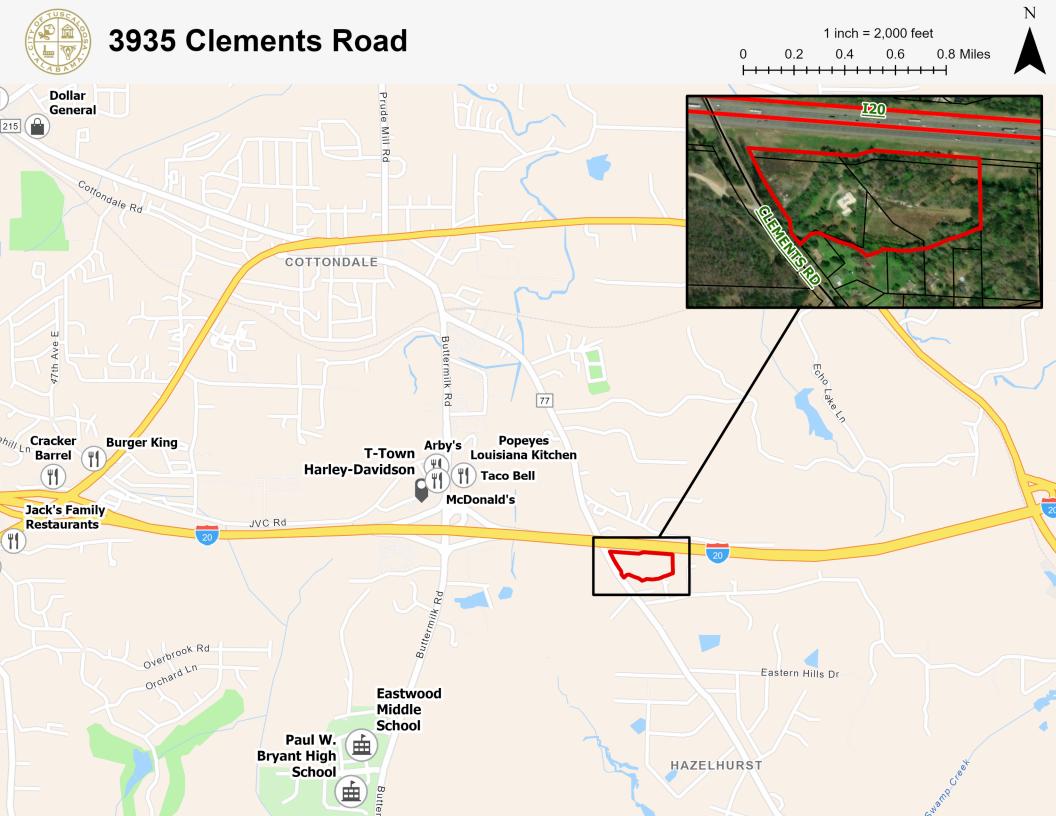

Office of Urban Development: Planning Division

2201 University Boulevard, Annex III, 3<sup>rd</sup> Fl planningcommission@tuscaloosa.com
Tuscaloosa, AL 35401 SUBMIT FORM

3935 Clements Road

1 inch = 250 feet

0 150 300 450 600 Feet

VARIANCE REQUEST FOR DRAINAGE STUDY

WHITE HAT FARMS

03/13/2024

City Engineer

cc. sent with preliminary plat to Planning Commission

**TDOT** 

<u>WHITE HAT FARMS</u> Is requesting a variance of DRAINAGE STUDY. This is a 3 lot subdivision with existing improvements on lot 3. Lots 1 and 2 have no improvements at this time. When improvements are determined for these lots drainage impact, if any, will be addressed.