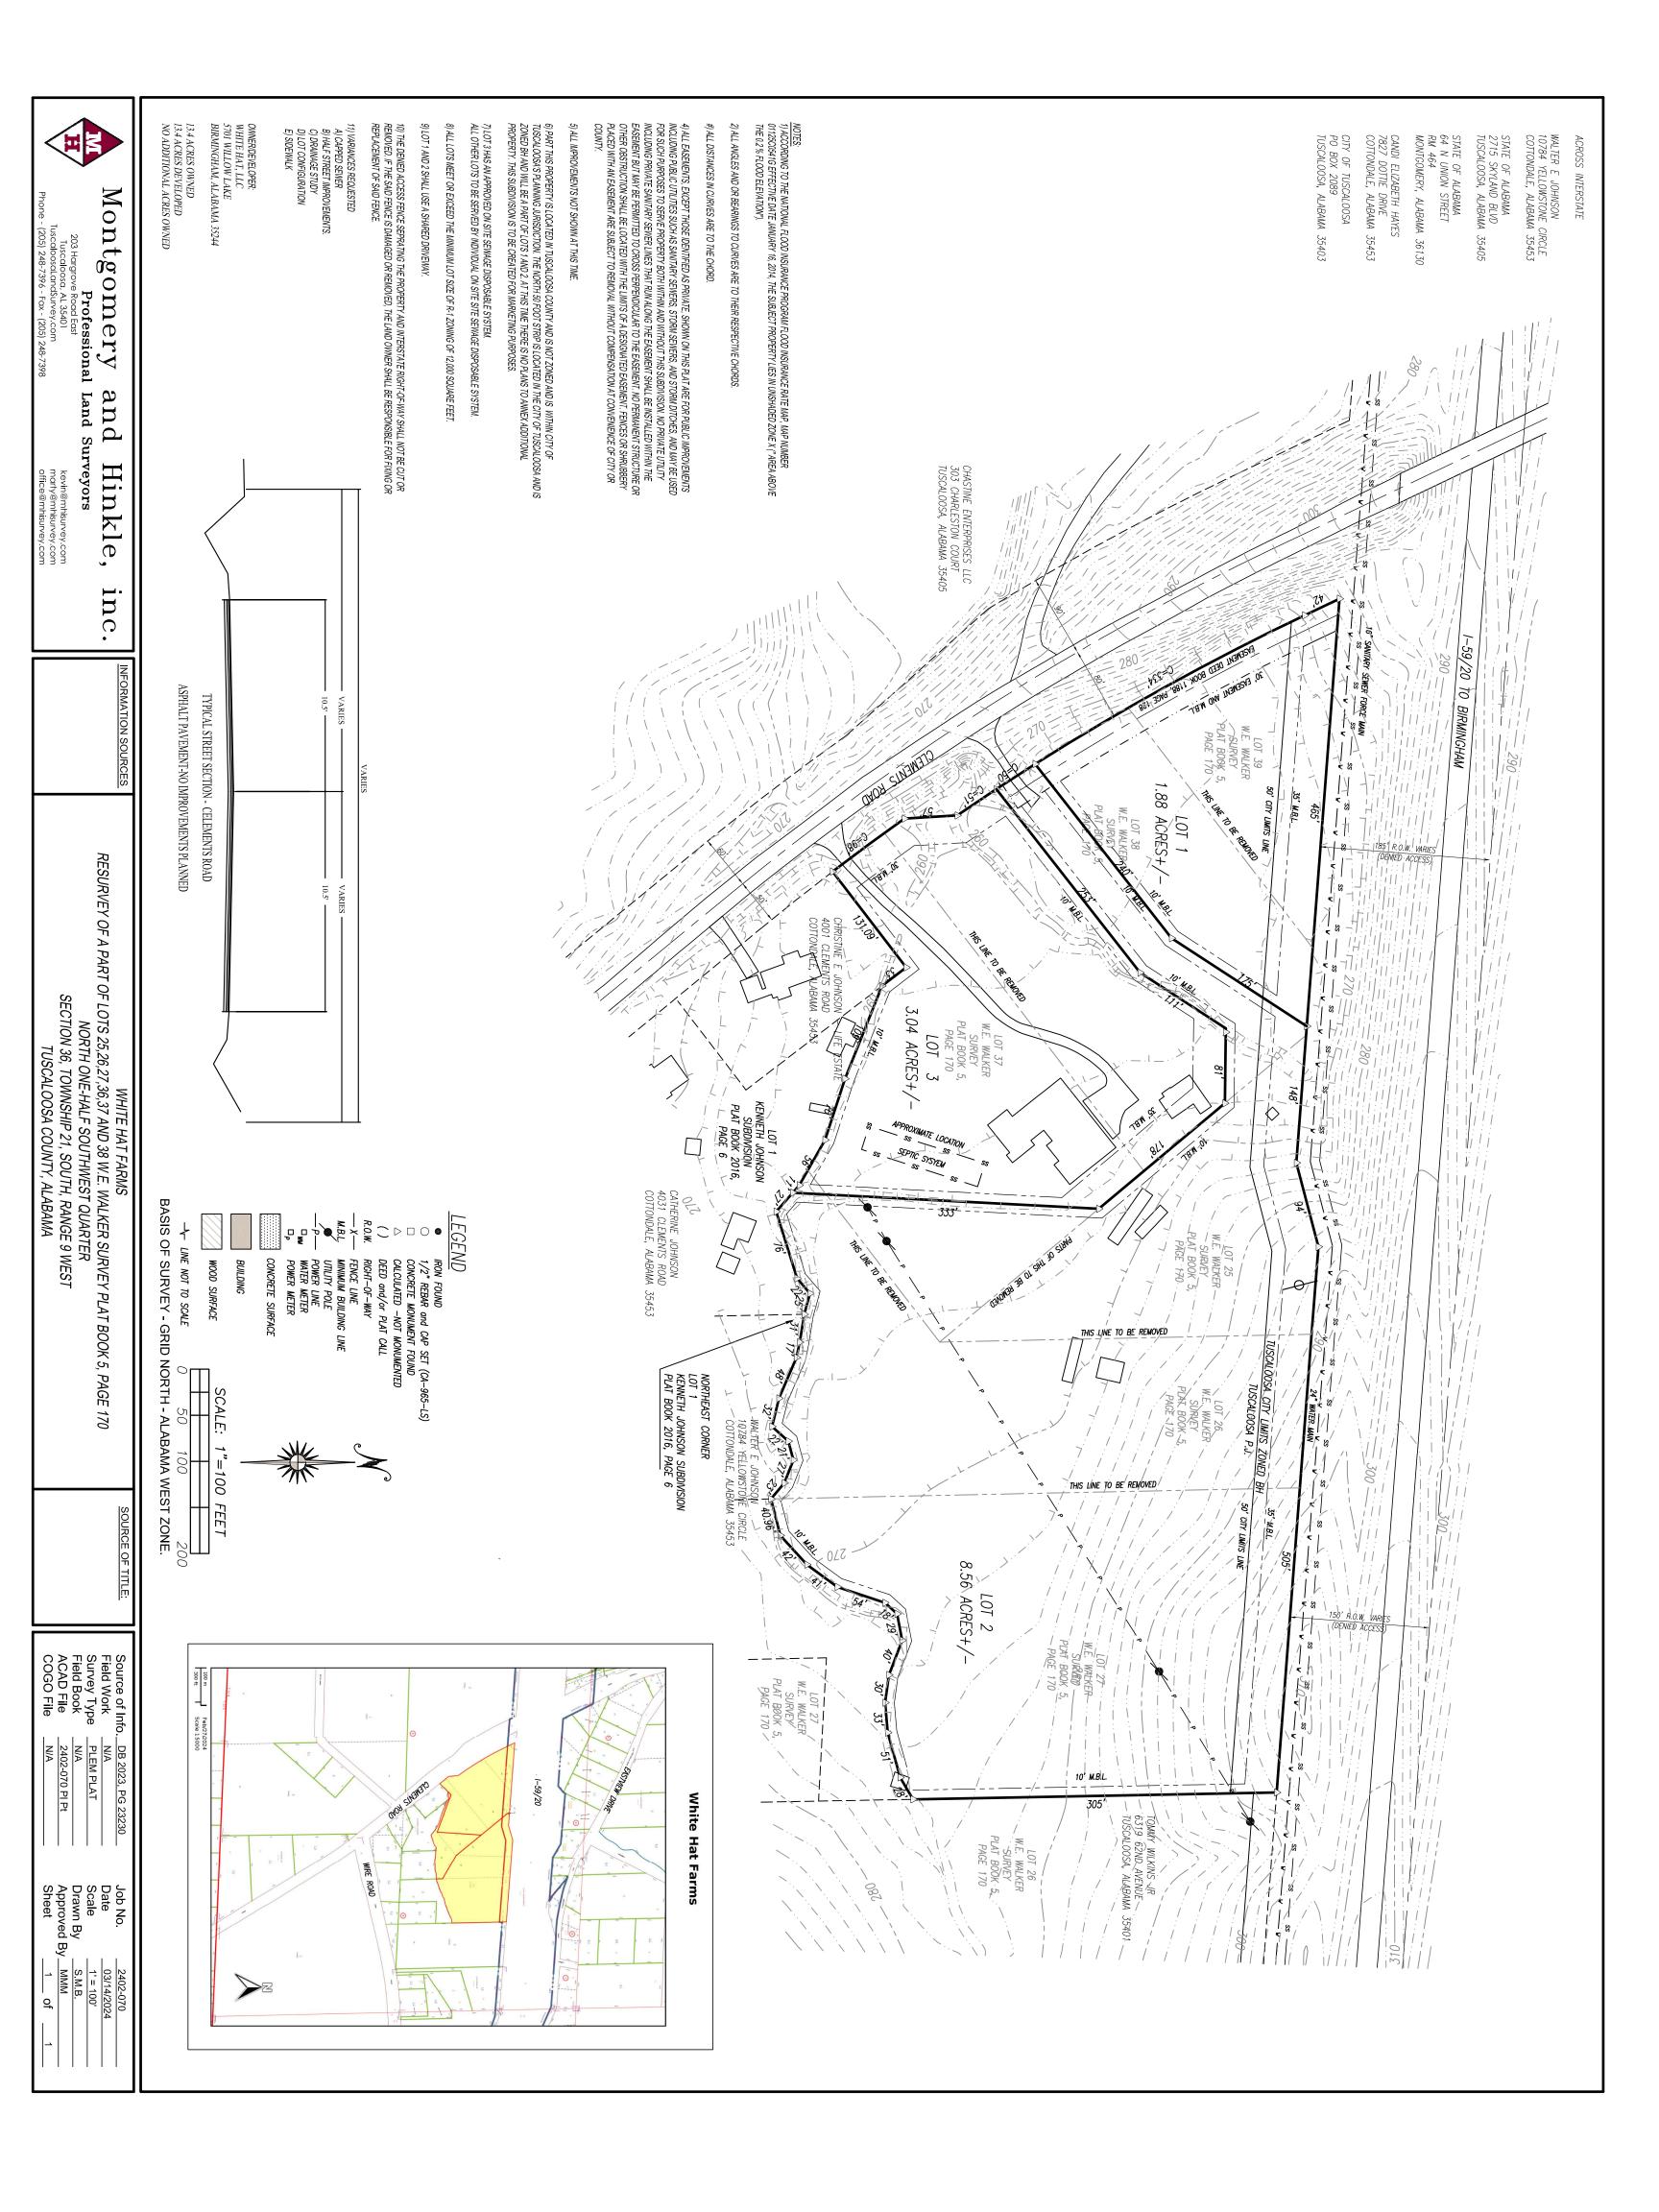

#### SUBDIVISION SUBMISSION CHECKLIST

Please complete all of the following required fields:

| Subdivision: White Hat Farms                                                                                                                                                                               | Parcel ID: 63-30-07-36-3-006-003.       | 003 and others | Total Acres: 13.4   |  |
|------------------------------------------------------------------------------------------------------------------------------------------------------------------------------------------------------------|-----------------------------------------|----------------|---------------------|--|
| Surveyor or Engineer                                                                                                                                                                                       |                                         |                |                     |  |
| Name: Montgomery and Hinkle (Marty)                                                                                                                                                                        | Email: marty@mhisurv                    | ey.com         | Phone: 205-792-2482 |  |
| Address: 203 Hargrove Road East                                                                                                                                                                            | City/State: Tuscaloosa                  | / AL           | ZIP Code: 35401     |  |
| Property Owner                                                                                                                                                                                             |                                         |                |                     |  |
| Name: White Hat, LLC                                                                                                                                                                                       | Email:                                  |                | Phone:              |  |
| Address: 5701 Willow Lake                                                                                                                                                                                  | City/State: Birmingham                  | / <u>_</u> AL  | ZIP Code: 35244     |  |
|                                                                                                                                                                                                            | 8 8 8 9 9 9 9 9 9 9 9 9 9 9 9 9 9 9 9 9 |                |                     |  |
| Applicants MUST include ALL of the following documentation with the submission of this checklist:                                                                                                          |                                         |                |                     |  |
| 6 Plats MAP FOLDED to 8 ½" x 11"                                                                                                                                                                           | ✓ YES                                   | □ NO           | □ N/A               |  |
| Digital copy of Plat (with & without contours)                                                                                                                                                             | ✓ YES                                   | □ NO           | □ N/A               |  |
| Pre-design conference (if so, list date)                                                                                                                                                                   | ■ YES                                   | □ NO           | □ N/A               |  |
| Master Plan provided                                                                                                                                                                                       | ■ YES                                   | □ NO           | ☑ N/A               |  |
| Drainage study                                                                                                                                                                                             | ■ YES                                   | □ NO           | ☑ N/A               |  |
| Variance request letter                                                                                                                                                                                    | ✓ YES                                   | ■ NO           | □ N/A               |  |
| Designation of Agent form                                                                                                                                                                                  | ✓ YES                                   | □ NO           | ■ N/A               |  |
| Vicinity & Tax maps at 8 ½" X 11" scale                                                                                                                                                                    | ☑ YES                                   | □ NO           | ■ N/A               |  |
| 3 Labels (name & address) for the applicant, the                                                                                                                                                           |                                         |                |                     |  |
| property owner, and each adjacent property                                                                                                                                                                 | ✓ YES                                   | □ NO           | □ N/A               |  |
| owner (1" x 2 5/8" clear & self-adhesive)                                                                                                                                                                  |                                         |                |                     |  |
| Certification of Applicant                                                                                                                                                                                 |                                         |                |                     |  |
|                                                                                                                                                                                                            |                                         |                |                     |  |
| NOTE: AFTER THE MAILING OF ANY NOTIFICATION TO SURROUNDING PROPERTY OWNERS, A PETITIONER OR DEVELOPER MAY ONLY REQUEST TO HAVE THE SCHEDULED HEARING ON THE PETITION POSTPONED BY APPEARING AT THE HEARING |                                         |                |                     |  |
| N PERSON TO REQUEST A CONTINUANCE.                                                                                                                                                                         |                                         |                |                     |  |
|                                                                                                                                                                                                            |                                         |                |                     |  |
| I HAVE REVIEWED, COMPLETED, & AGREE TO ALL SUBMITTIAL REQUIREMENTS AS PART OF THIS APPLICATION.                                                                                                            |                                         |                |                     |  |
| ADDITIONALLY, I WARRANT IN GOOD FAITH THAT ALL OF THE ABOVE FACTS ARE TRUE AND CORRECT.                                                                                                                    |                                         |                |                     |  |
| MA NIA                                                                                                                                                                                                     |                                         | . 4            | -15 - 21            |  |
| Signature:                                                                                                                                                                                                 |                                         | Date:          | -15-2024            |  |
| PLEASE SUBMIT AN ELECTRONIC COPY OF THIS DOCUMENT                                                                                                                                                          |                                         |                |                     |  |
| AND ALL NECESSARY SUPPORTING MATERIALS TO:                                                                                                                                                                 |                                         |                |                     |  |

0 150 300 450 600 Feet

VARIANCE REQUEST FOR DRAINAGE STUDY

WHITE HAT FARMS

03/13/2024

City Engineer

cc. sent with preliminary plat to Planning Commission

**TDOT** 

<u>WHITE HAT FARMS</u> Is requesting a variance of DRAINAGE STUDY. This is a 3 lot subdivision with existing improvements on lot 3. Lots 1 and 2 have no improvements at this time. When improvements are determined for these lots drainage impact, if any, will be addressed.

# Professional Land Surveyors

WHITE HAT FARMS

03/13/2024

City Engineer

cc. sent with preliminary plat to Planning Commission

**TDOT** 

<u>WHITE HAT FARMS</u> Is requesting a variance of HALF STREET IMPROVEMENTS along Clements Road. There is no curb and gutter in this area. This road has been in existence for over many years. The surrounding area is not expected to develop in the foreseeable future.

#### WHITE HAT FARMS

03/13/2024

City Engineer

cc. sent with preliminary plat to Planning Commission

**TDOT** 

<u>WHITE HAT FARMS</u> Is requesting a variance of LOT CONFIGURATION. This is a 3 lot subdivision with existing improvements on lot 3. Lot 1 has no improvements. Due to existing improvements, lot terrain and road frontage we are requesting this variance.

TDOT

<u>WHITE HAT FARMS</u> is requesting a variance of SANITARY SEWER for this 3 lot subdivision. Lot 3 has an existing approved on site disposal system. This subdivision is not located within the City Limits of Tuscaloosa, but lies within the City's planning jurisdiction. The property is located adjancet to the City Limits of Tuscaloosa.

The primary purpose of this subdivision is to divide and remove several lots of the W.E walker Subdivision into 3 seprate lots.

The nearest sewer system of the City of Tuscaloosa is the Mercedes Extension force main which is adjancet and along I-59/20.

#### WHITE HAT FARMS

03/13/2024

City Engineer

cc. sent with preliminary plat to Planning Commission

**TDOT** 

<u>WHITE HAT FARMS</u> Is requesting a variance of SIDEWALK along Clements Road. There is no sidewalk in this area. This road has been in existence for over many years. The surrounding area is not expected to develop in the foreseeable future.