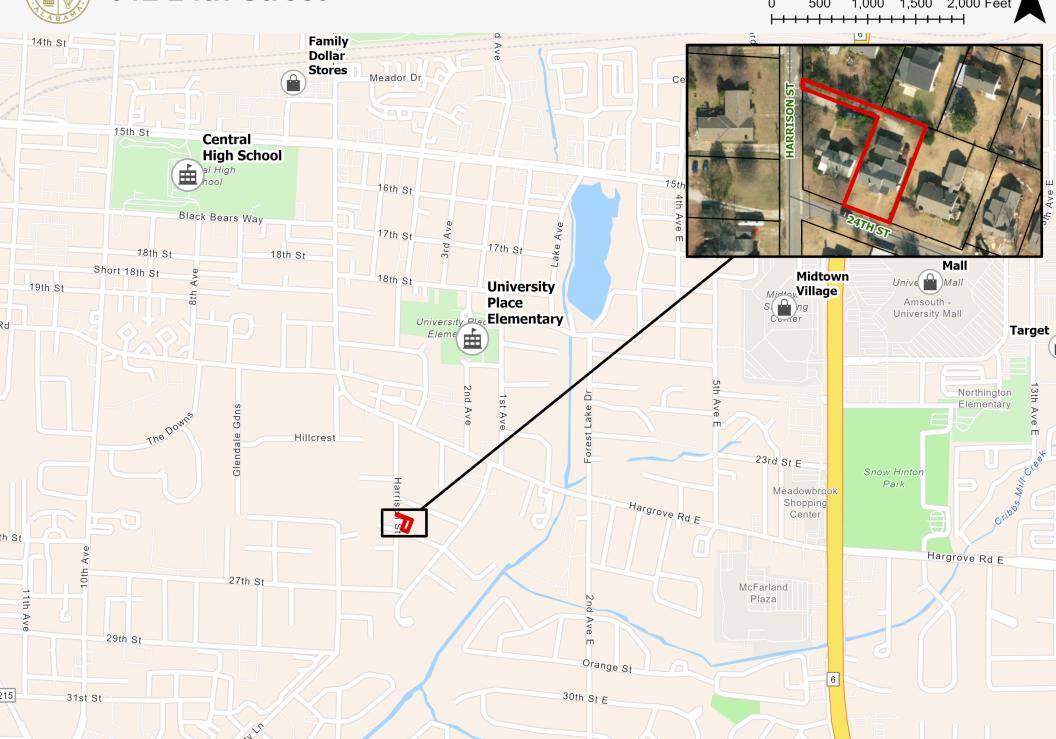

## 312 24th Street

On Point Surveying is acting as agent for Chris Sisson of Sisson Properties on preliminary subdivision plat S-20-24 located at 312 24th St, Tuscaloosa, AL. The parcel # is 63 31 07 25 3 009 011.000. We are requesting the following two variances from the subdivision regulations.