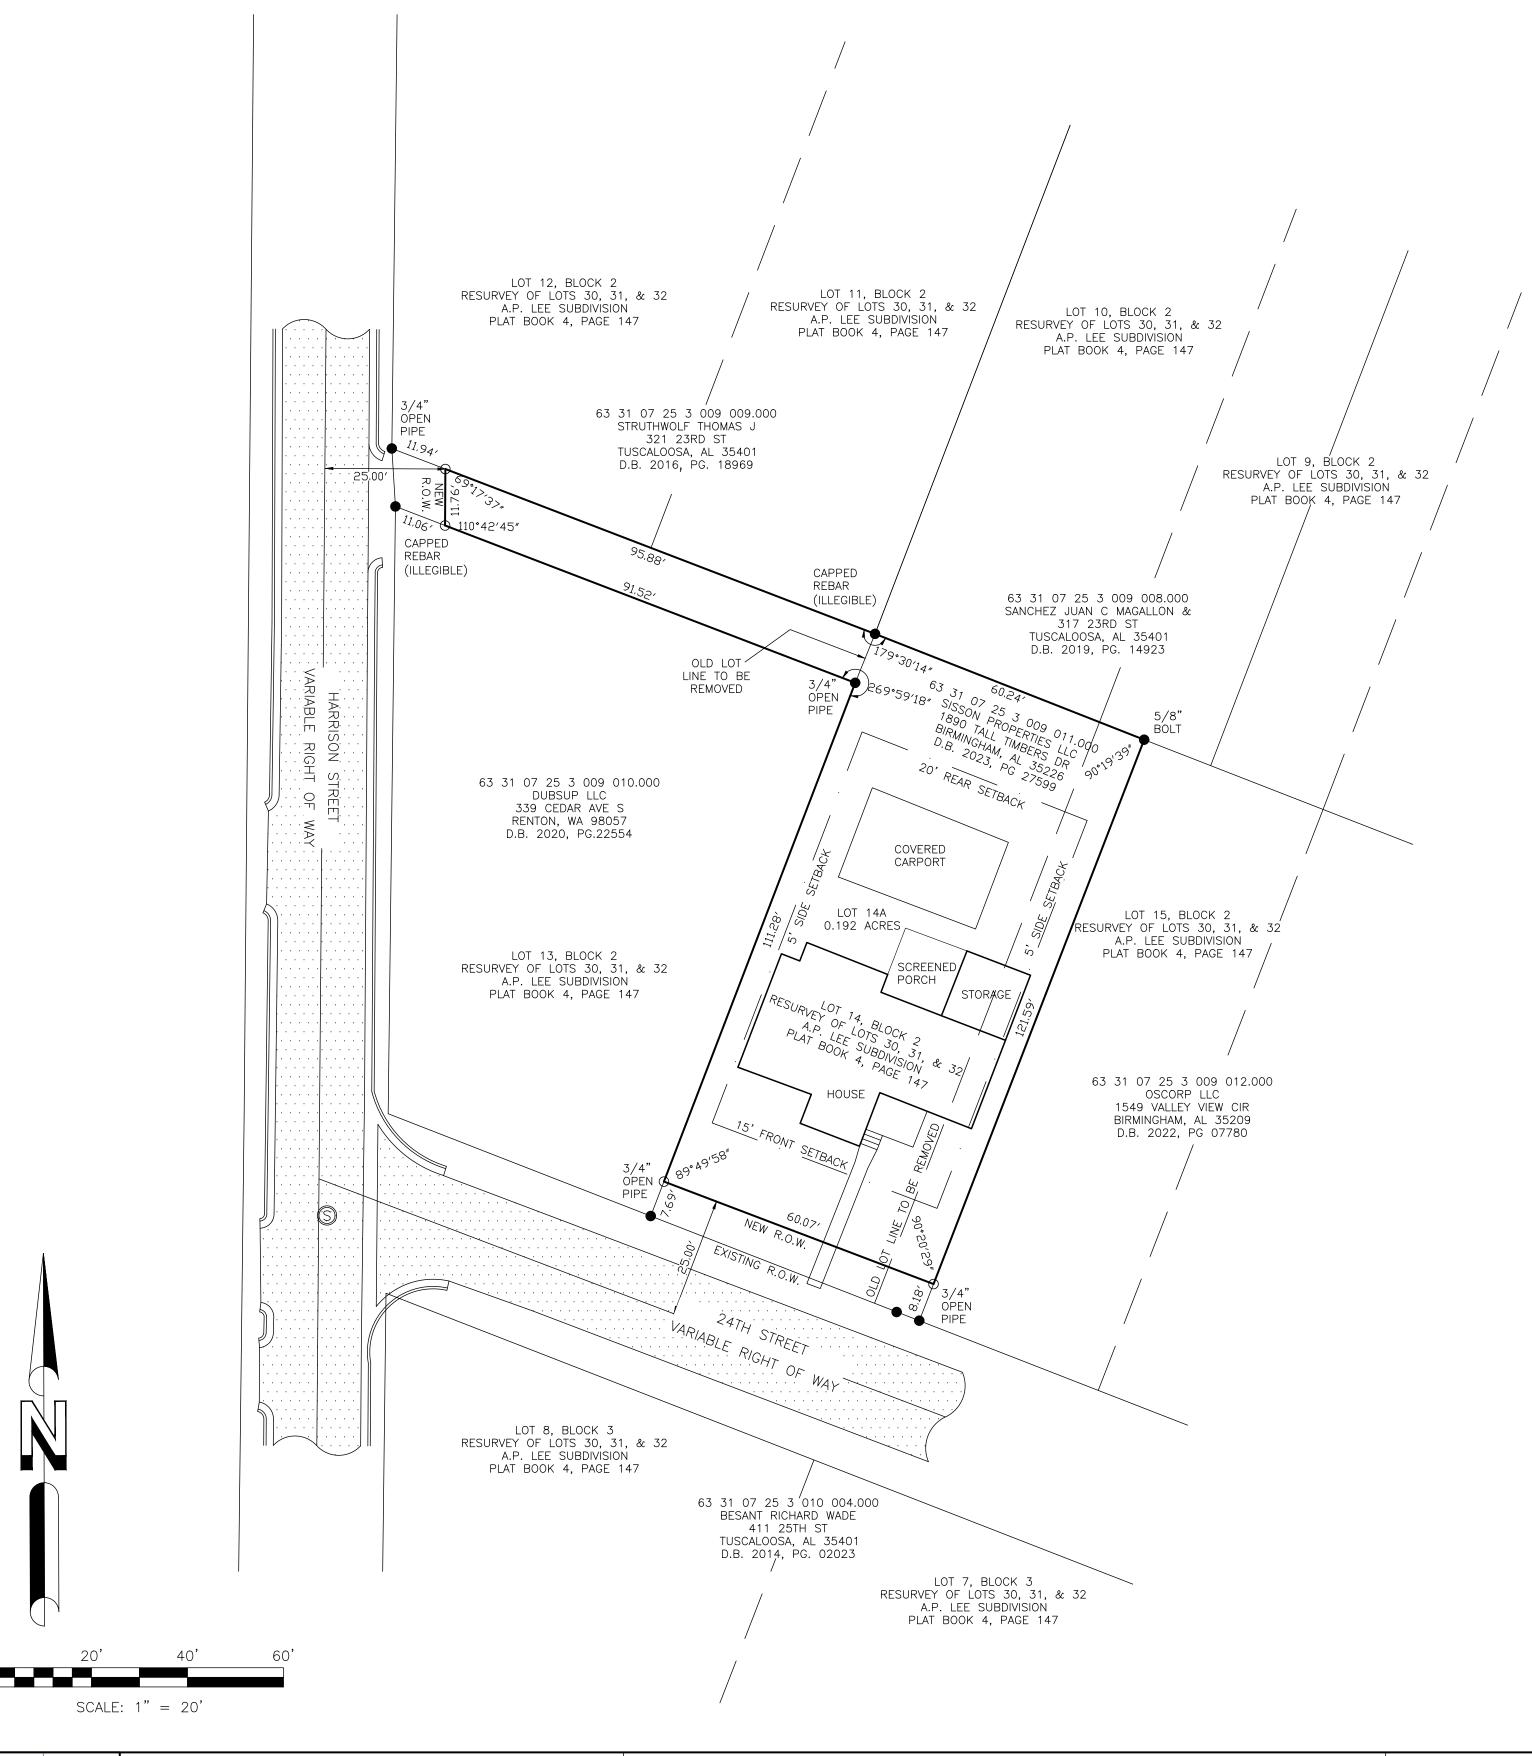

# RESURVEY OF LOT 14, AND A PORTION OF LOTS 13 & 15, BLOCK 2, OF THE RESURVEY OF LOTS 30, 31, & 32 A.P. LEE SUBDIVISION PLAT BOOK 4, PAGE 147

SITUATED IN THE SW 1/4 OF SECTION 25 TOWNSHIP 21 SOUTH, RANGE 10 WEST TUSCALOOSA COUNTY, ALABAMA

STATE OF ALABAMA TUSCALOOSA COUNTY

I, John M. Perez, Professional Land Surveyor in the State of Alabama, for the firm of On Point Surveying LLC, Helena, Alabama hereby state that I have surveyed the property shown hereon and designated as "RESURVEY OF LOT 14, AND A PORTION OF LOTS 13 & 15, BLOCK 2, OF THE RESURVEY OF LOTS 30, 31, & 32 A.P. LEE SUBDIVISION, PLAT BOOK 4, PAGE 147" and being situated in the Southwest Quarter Section 25, Township 21 South, Range 10 West, Tuscaloosa County, Alabama, and that this plat is a true and correct mapping of said survey; I hereby certify that all parts of this survey and drawing have been completed in accordance with the current requirements of the Standards of Practice for Surveying in the State of Alabama to the best of my knowledge, information and belief, and the undersigned owner Christopher K. Sisson as registered agent of Sisson Properties LLC, hereby accepts and adopts said survey and plat.

THE LOT ON THIS SUBDIVISION IS LOCATED WITHIN THE TUSCALOOSA CITY LIMITS AND IS ZONED RD-1.

ON POINT SURVEYING, LLC 4011 Virginia Lane Helena, Alabama 35080 Ph: 205-706-9508 onpointsurveying.pro Alabama CA# 1171-LS expires 12/31/2025 RECORD PLAT

### LEGEND

O = 5/8" REBAR SET

• = FOUND PROPERTY MARKER

POB = POINT OF BEGINNING

POC = POINT OF COMMENCEMENT

POE = POINT OF ENDING

 $\blacktriangle$  = CALCULATED POINT

(R) = REFERENCED INFORMATION

(M) = MEASURED

ASPHALT

FLOOD NOTE

By graphic plotting only, the subject property appears to lie in Zone "X" of the Flood Insurance Rate Map Panel No. 01125C0508G, which bears an effective date of January 16, 2014 and IS NOT in a special flood hazard area.

#### Variances:

- 1. We would like a lot configuration variance for creation of a flag lot. We are not actually creating a flag lot. The owner already owns all of the land area shown on the plat according to his recorded deed. There is also road frontage along 24th street so it is not only accessible by the flag portion.
- 2. We would like a variance from the topographic map requirement. There is not any grading proposed for this existing lot. The owners intent is to add a building addition to the rear of the house. The lot is already on a primarily flat grade and will not require any site work.