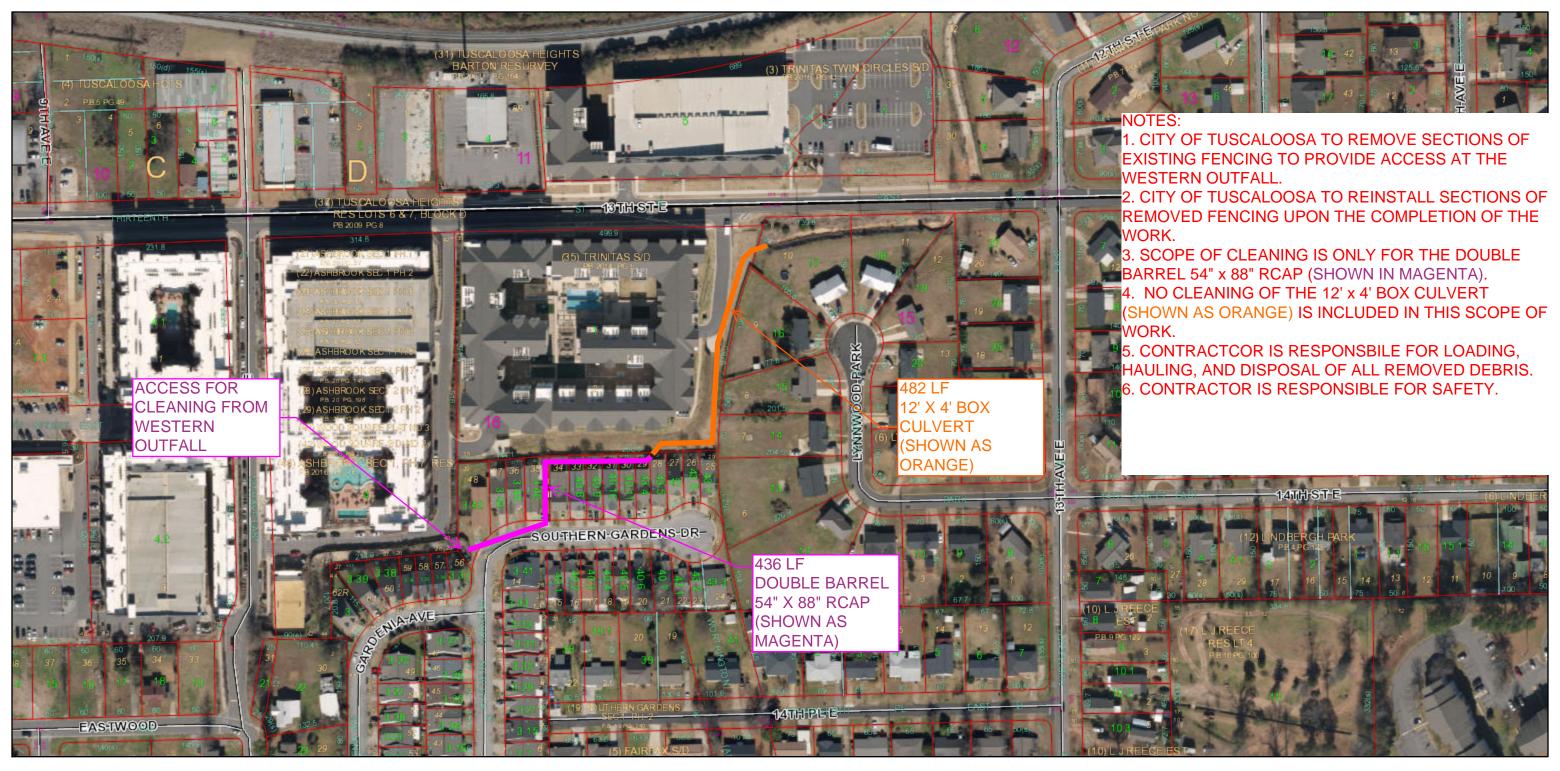

## Southern Gardens - EX Storm Sewer

**Parcels** 

Lot Lines

Street Centerlines - All

Street Centerlines - Unclassified

Street Centerlines - Local

Street Centerlines - Collectors

Street Centerlines - Minor Arterial